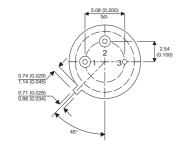

Dimensions in mm (inches).

## TO39 (TO205AD) PINOUTS

1 – Emitter 2 – Base 3 – Collector