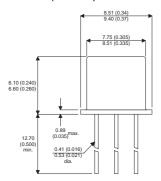

Dimensions in mm (inches).





## TO39 (TO205AD) PINOUTS

1 – Emitter 2 – Base 3 – Collector

## Bipolar PNP Device in a Hermetically sealed TO39 Metal Package.

## **Bipolar PNP Device.**

$$V_{ceo} = 45V$$

$$I_c = 1A$$

All Semelab hermetically sealed products can be processed in accordance with the requirements of BS, CECC and JAN, JANTX, JANTXV and JANS specifications

| Parameter                 | Test Conditions            | Min. | Тур. | Max. | Units |
|---------------------------|----------------------------|------|------|------|-------|
| V <sub>CEO</sub> *        |                            |      |      | 45   | V     |
| I <sub>C(CONT)</sub>      |                            |      |      | 1    | Α     |
| h <sub>FE</sub>           | @ 10/0.15 $(V_{cE} / I_c)$ | 120  |      | 240  | -     |
| f <sub>t